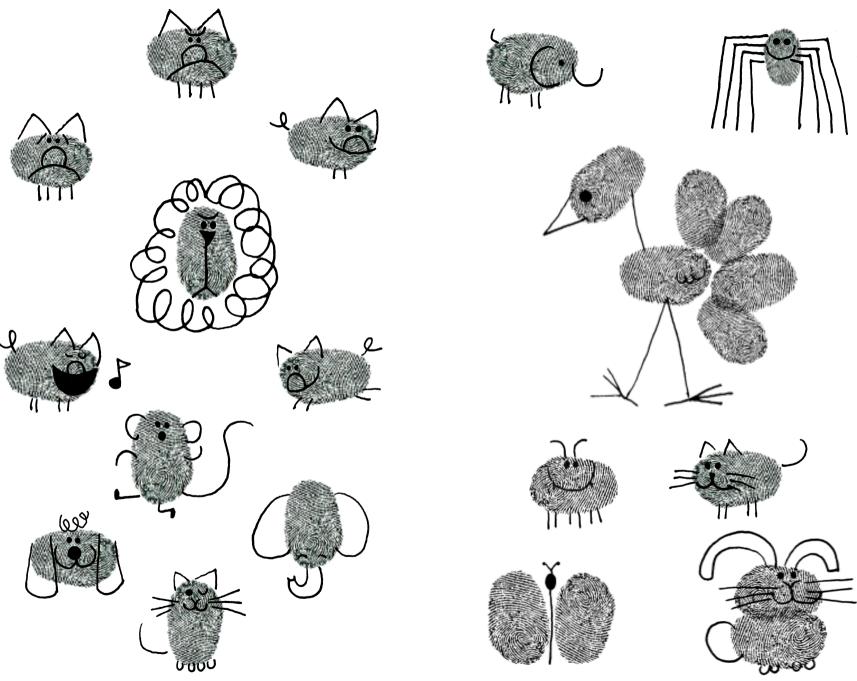

You are unique and so is your thumbprint. There are over six billion people in this world. No two people have been found to have the same thumbprint. Doesn't that make you feel someone very special. People have used their thumbprints as signatures for thousands of years. Your thumbprint is your true identity. Using your thumbprints you can make many simple but exquisite pictures.

## **THUMBPRINTS**

Of all the little things we seek.
Our thumb appears, to be unique.

Have you seen your own thumbprint?
It has a unique imprint.

No two thumbprints, look the same. But they make a very good game.

Six billion people, throng the globe.

Each with a unique thumb lobe.

Every thumbprint, in the world, has different lines, different whorls.

Print your thumb, look up or down.
You might find, in it a clown.

A bird, a lion, a crawling snail. A fish, a peacock, snorting whale.

In your thumbprint, you will find. Lots of things, to open your mind.